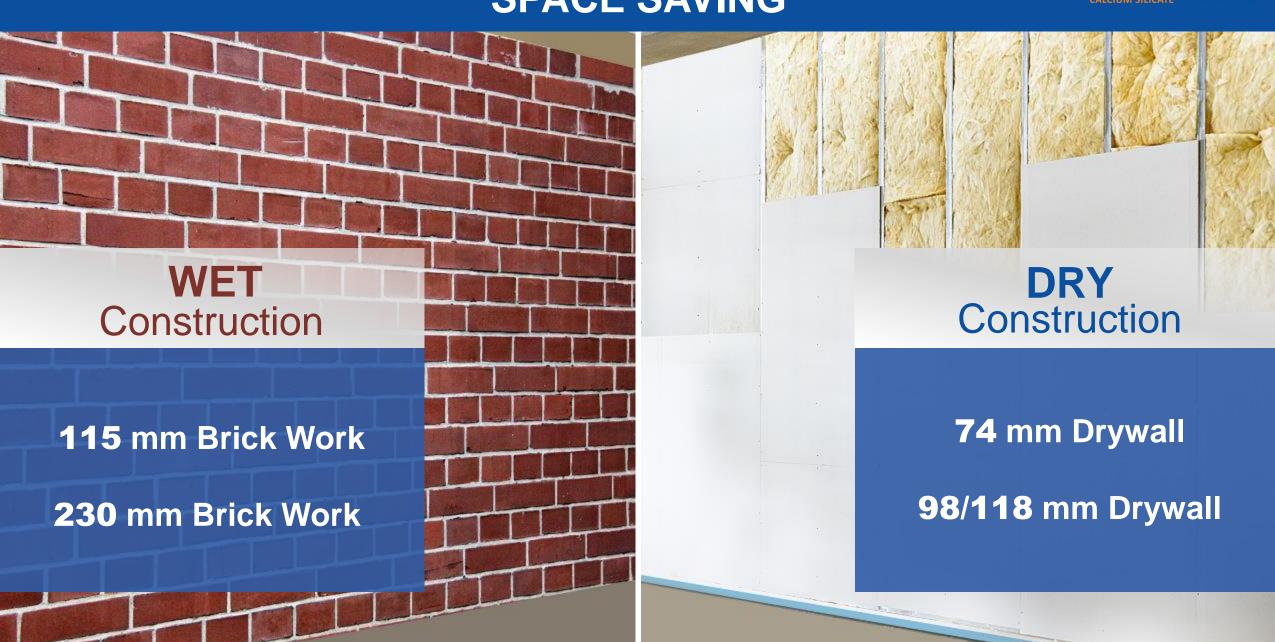

ent it from breaching the buildings compartmentation

# **Stability**

partitions or barriers which have been designed specifically to provide compartmentation between rooms

CHOICE OF A RELIABLE & INTERGRATED SOLUTIONS PROVIDER

# 120 Min Fire Resistant Partition Assembly



# 240 Min Fire Resistant Partition Assembly







**Vertical Structures** 

**Hybrid Spaces** 



Integrated Townships





# Altair Project- Dry Wall & False Ceiling



**Framing Work** 



**Jointing Completed Partition Work** 



Single Layer Single side Board Work



Both side completed Boarding Work



**Finished Partition Work** 





### **RAW MATERIALS**









# **WATER USAGE**









ADVANTAGE DRY WALL

**4 Times Lighter** 

# **WEIGHT**







# **SPEED OF CONSTRUCTION**







### **SPACE SAVING**









### FIRE RESISTANCE









**Better Sound Insulation** 

### **SOUND INSULATION OFFERING**





Data used for calculations is based on assumptions and could vary in real time





### **MATERIAL QUALITY**







DRY is better than Wet construction

Paint, Tiles, Laminate and Wall paper can be easily used for final finishing

### **ACCOMMODATION OF SERVICES**





which is both time

consuming and involves

extra cost.

**DRY** Construction

Frame work is designed for Accommodating services. This makes work fast and easy with no additional cost.







Overall cost & time savings & Of Course It is GREEN





# Ramco Hilux

South Asia's only 4-hour fire rated system





# Ramco Hilux's Superior Fire Resistance

- Unlike other rapid construction materials like plywood and gypsum whic