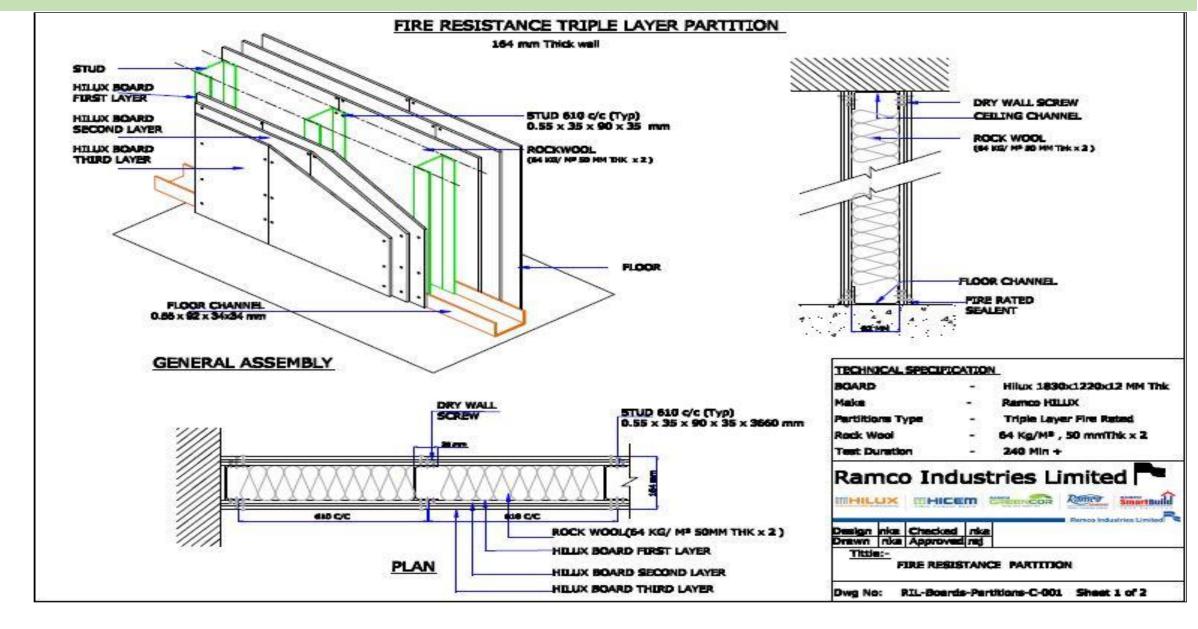

# 240 Min Fire Resistant Partition Assembly

**Vertical Structures** 

**Hybrid Spaces** 

Integrated Townships