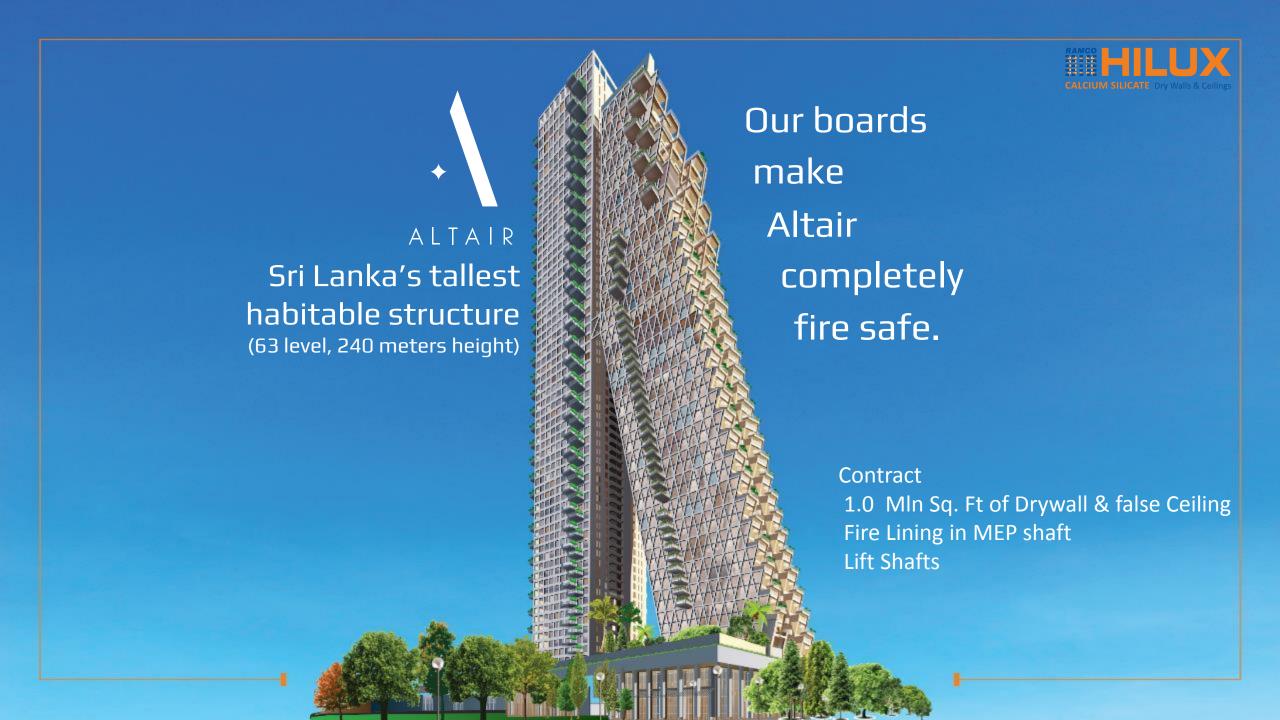

# Altair Project- Dry Wall & False Ceiling

**Framing Work** 

**Jointing Completed Partition Work** 

Single Layer Single side Board Work

Both side completed Boarding Work

**Finished Partition Work** 