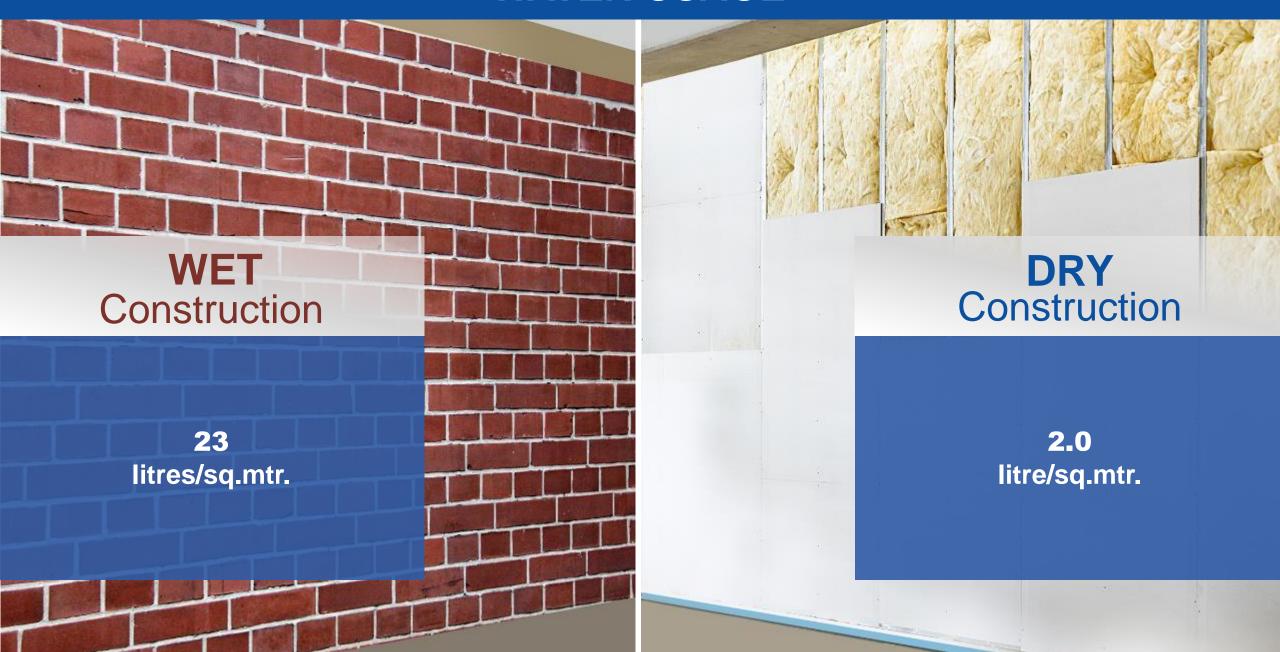

as smoke from breaching the buildings compartmentation

#### **Insulation**

withstand the heat generated from a fire and prevent it from breaching the buildings compartmentation

# **Stability**

partitions or barriers which have been designed specifically to provide compartmentation between rooms

CHOICE OF A RELIABLE & INTERGRATED SOLUTIONS PROVIDER

# 120 Min Fire Resistant Partition Assembly



# 240 Min Fire Resistant Partition Assembly







**Vertical Structures** 

**Hybrid Spaces** 



Integrated Townships





# Altair Project- Dry Wall & False Ceiling



**Framing Work** 



**Jointing Completed Partition Work** 



Single Layer Single side Board Work



Both side completed Boarding Work



**Finished Partition Work** 





### **RAW MATERIALS**









# **WATER USAGE**









ADVANTAGE DRY WALL

**4 Times Lighter** 

# **WEIGHT**







# **SPEED OF CONSTRUCTION**







### **SPACE SAVING**









### FIRE RESISTANCE









**Better Sound Insulation** 

### **SOUND INSULATION OFFERING**





Data used for calculations is based on assumptions and could vary in real time





### **MATERIAL QUALITY**







DRY is better than Wet construction

Paint, Tiles, Laminate and Wall paper can be easily used for final finishing

### **ACCOMMODATION OF SERVICES**





which is both time

consuming and involves

extra cost.

**DRY** Construction

Frame work is designed for Accommodating services. This makes work fast and easy with no additional cost.







Overall cost & time savings & Of Course It is GREEN





# Ramco Hilux

South Asia's only 4-hour fire rated