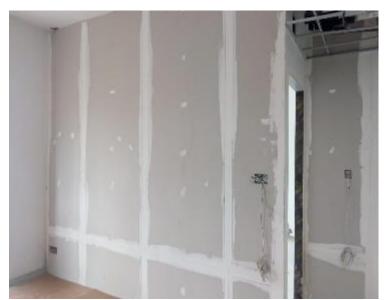

# Altair Project- Dry Wall & False Ceiling

**Framing Work** 

**Jointing Completed Partition Work** 

Single Layer Single side Board Work

Both side completed Boarding Work

**Finished Partition Work** 