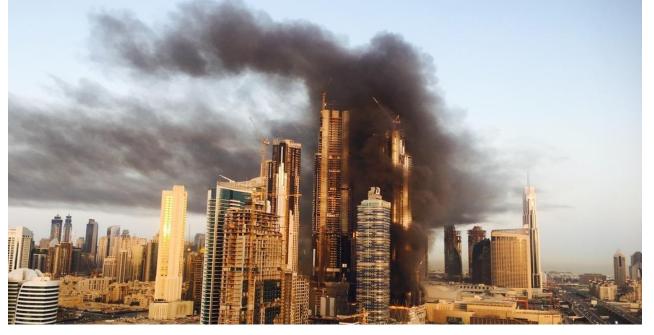

#### Zen Tower, Dubai

# FACTS: Aluminum composite panels used in External cladding, is proven to aid spread of fire!!!

Dubai property regulator has renewed calls for developers and owners to work together to identify towers where <u>combustible aluminum cladding must be</u> <u>changed</u> and outlined details about a new safety drive to replace the facades.