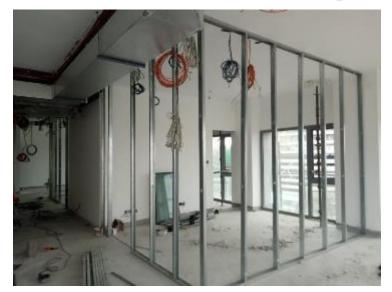

# Altair Project- Dry Wall & False Ceiling

**Framing Work** 

**Jointing Completed Partition Work** 

Single Layer Single side Board Work

Both side completed Boarding Work

**Finished Partition Work** 