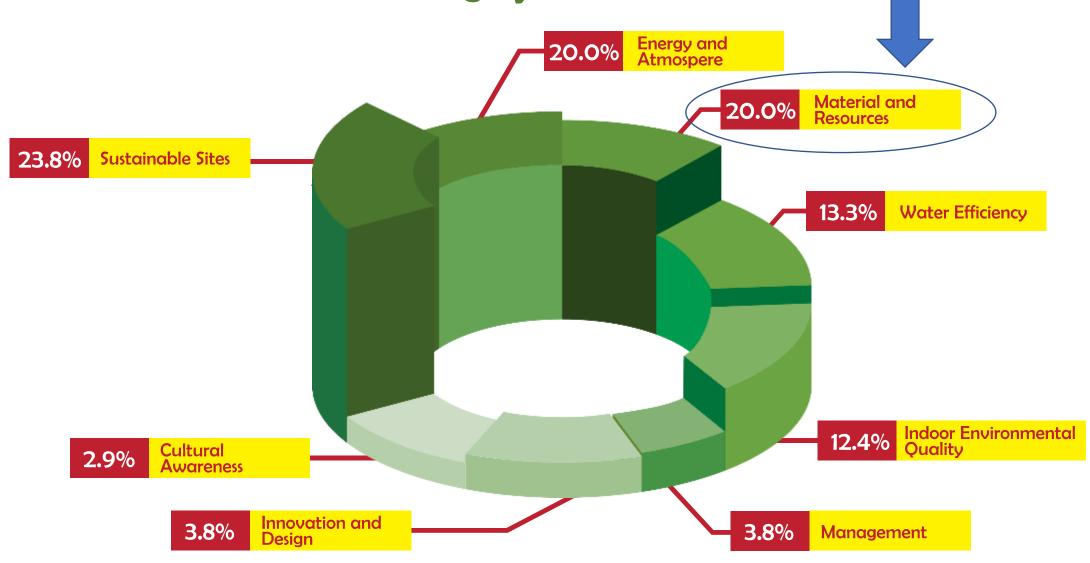

#### 4 Parameters to focus, while Designing fire rated systems

**Combustibility** 

Non-combustible according to (BS 476:Part 4-1970)

#### Surface spread of flame

Class - 1 as per (BS 476:Part 7-1997)

#### **Fire Propagation**

(BS 476:Part 6-1989+A1:2009)

#### **Ignitability**

Fire propagation index I = 1.2 as per Class 'P' not easily ignitable as per (BS 476:Part 5-1979)