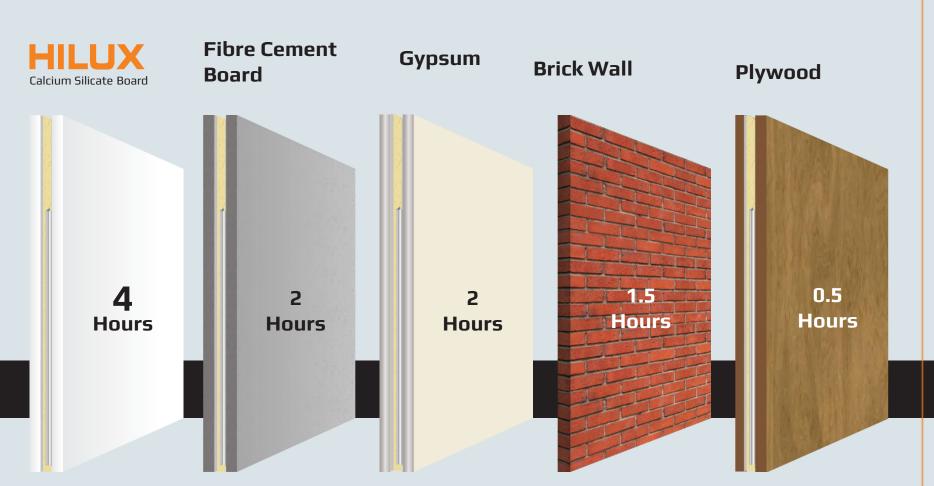

# Ramco Hilux

South Asia's only 4-hour fire rated system

# Ramco Hilux's Superior Fire Resistance

- Unlike other rapid construction materials like plywood and gypsum which can fuel fire, Ramco Hilux is made up of Calcium Silicate which resists fire
- This prevents fire propagation
- The system can withstand fire for 4 hours giving enough time to save lives and goods.

HILUX

٧S

**OTHERS** 

Value: Higher the better

BS EN 12467: 2012

FIBRE-CEMENT FLAT SHEETS - PRODUCT SPECIFICATION AND TEST METHODS

**British Standards Institution** 