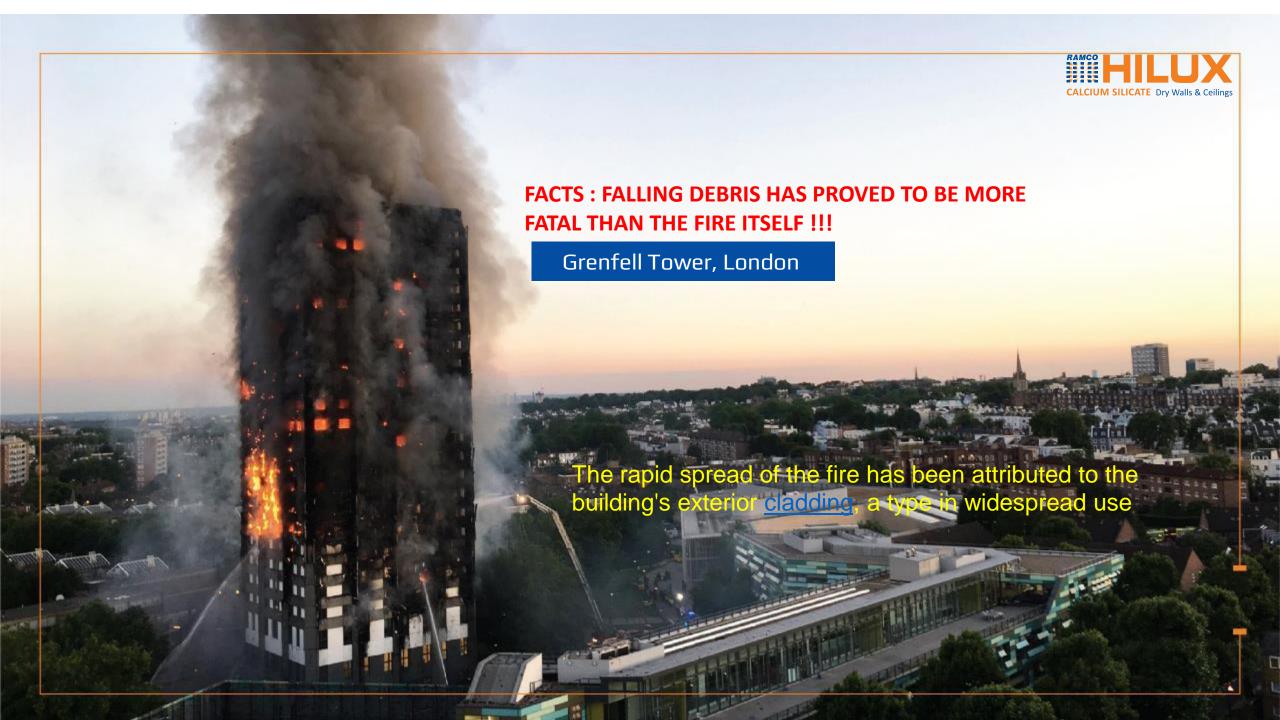

#### Zen Tower, Dubai

# FACTS: Aluminum composite panels used in External cladding, is proven to aid spread of fire!!!

Dubai property regulator has renewed calls for developers and owners to work together to identify towers where <u>combustible aluminum cladding must be</u> <u>changed</u> and outlined details about a new safety drive to replace the facades.













#### 4 Parameters to focus, while Designing fire rated systems



**Combustibility** 

Non-combustible according to (BS 476:Part 4-1970)

#### Surface spread of flame

Class - 1 as per (BS 476:Part 7-1997)

#### **Fire Propagation**

(BS 476:Part 6-1989+A1:2009)

#### **Ignitability**

Fire propagation index I = 1.2 as per Class 'P' not easily ignitable as per (BS 476:Part 5-1979)





#### 3 Critical functions of a