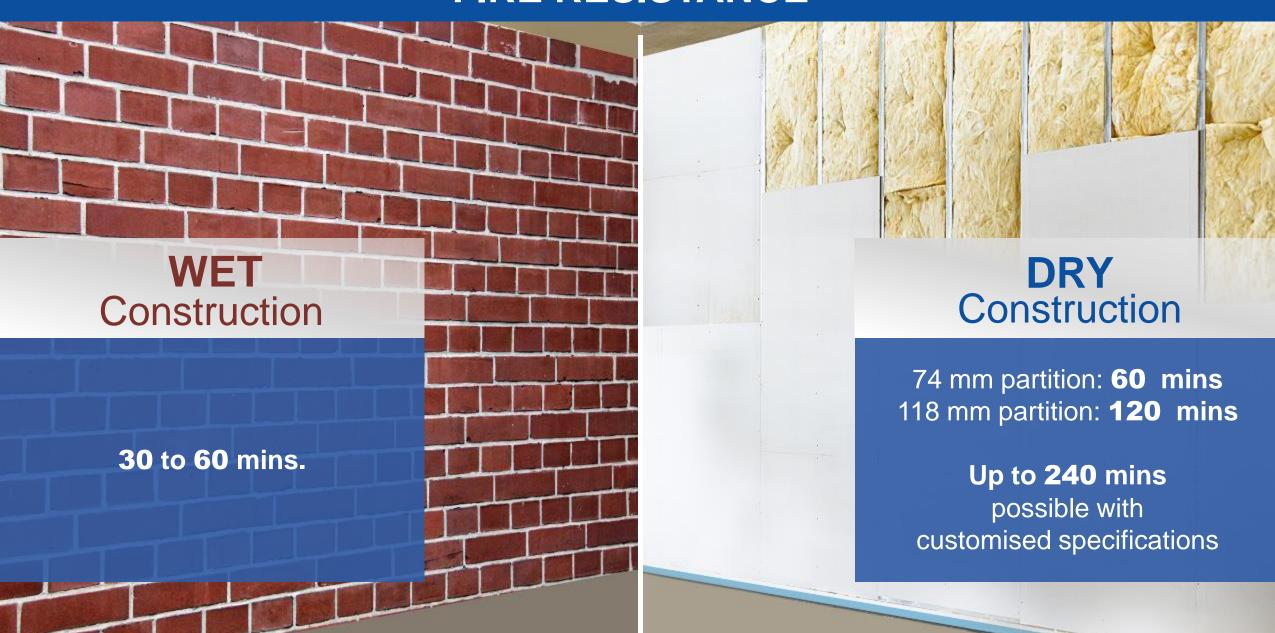

ldings compartmentation

# **Stability**

partitions or barriers which have been designed specifically to provide compartmentation between rooms

CHOICE OF A RELIABLE & INTERGRATED SOLUTIONS PROVIDER

# 120 Min Fire Resistant Partition Assembly



# 240 Min Fire Resistant Partition Assembly







**Vertical Structures** 

**Hybrid Spaces** 



Integrated Townships





# Altair Project- Dry Wall & False Ceiling



**Framing Work** 



**Jointing Completed Partition Work** 



Single Layer Single side Board Work



Both side completed Boarding Work



**Finished Partition Work** 





### **RAW MATERIALS**









# **WATER USAGE**









ADVANTAGE DRY WALL

**4 Times Lighter** 

# **WEIGHT**







# **SPEED OF CONSTRUCTION**







### **SPACE SAVING**









### FIRE RESISTANCE









**Better Sound Insulation** 

### **SOUND INSULATION OFFERING**





Data used for calculations is based on assumptions and could vary in real time





### **MATERIAL QUALITY**







DRY is better than Wet construction

Paint, Tiles, Laminate and Wall paper can be easily used for final finishing

### **ACCOMMODATION OF SERVICES**





which is both time

consuming and involves

extra cost.

**DRY** Construction

Frame work is designed for Accommodating services. This makes work fast and easy with no additional cost.







Overall cost & time savings & Of Course It is GREEN





# Ramco Hilux

South Asia's only 4-hour fire rated system





# Ramco Hilux's Superior Fire Resistance

- Unlike other rapid construction materials like plywood and gypsum which can fuel fire, Ramco Hilux