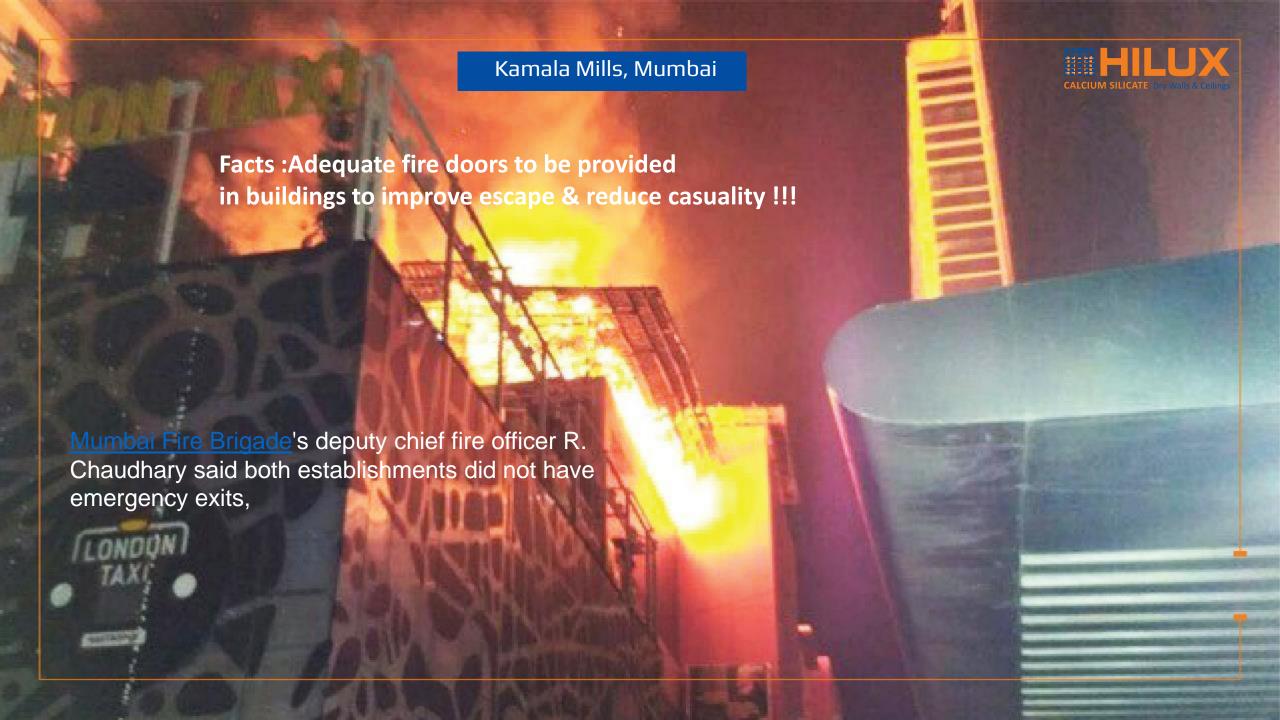

#### Zen Tower, Dubai

# FACTS: Aluminum composite panels used in External cladding, is proven to aid spread of fire!!!

Dubai property regulator has renewed calls for developers and owners to work together to identify towers where <u>combustible aluminum cladding must be</u> <u>changed</u> and outlined details about a new safety drive to replace the facades.