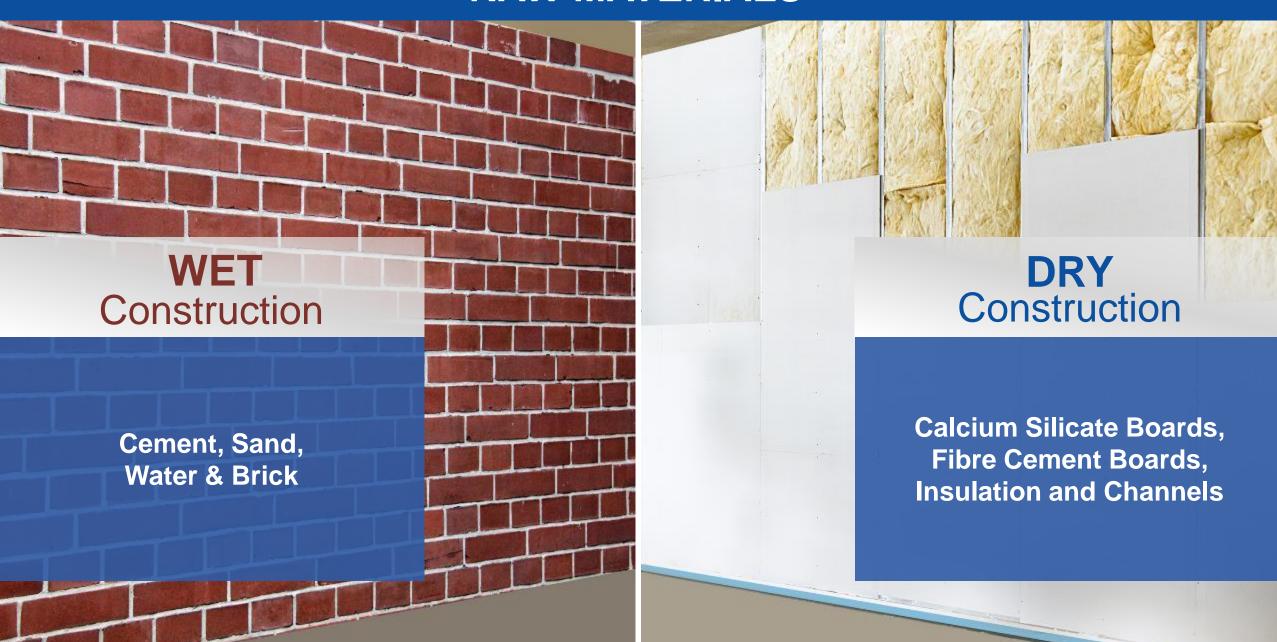

nd and prevent fire as well as smoke from breaching the buildings compartmentation

#### **Insulation**

withstand the heat generated from a fire and prevent it from breaching the buildings compartmentation

# **Stability**

partitions or barriers which have been designed specifically to provide compartmentation between rooms

CHOICE OF A RELIABLE & INTERGRATED SOLUTIONS PROVIDER

# 120 Min Fire Resistant Partition Assembly



# 240 Min Fire Resistant Partition Assembly







**Vertical Structures** 

**Hybrid Spaces** 



Integrated Townships





# Altair Project- Dry Wall & False Ceiling



**Framing Work** 



**Jointing Completed Partition Work** 



Single Layer Single side Board Work



Both side completed Boarding Work



**Finished Partition Work** 





### **RAW MATERIALS**









# **WATER USAGE**









ADVANTAGE DRY WALL

**4 Times Lighter** 

# **WEIGHT**







# **SPEED OF CONSTRUCTION**







### **SPACE SAVING**









### FIRE RESISTANCE









**Better Sound Insulation** 

### **SOUND INSULATION OFFERING**





Data used for calculations is based on assumptions and could vary in real time





### **MATERIAL QUALITY**







DRY is better than Wet construction

Paint, Tiles, Laminate and Wall paper can be easily used for final finishing

### **ACCOMMODATION OF SERVICES**





which is both time

consuming and involves

extra cost.

**DRY** Construction

Frame work is designed for Accommodating services. This makes work fast and easy with no additional cost.







Overall cost & time savings & Of Course It is GREEN





# Ramco Hilux

South As