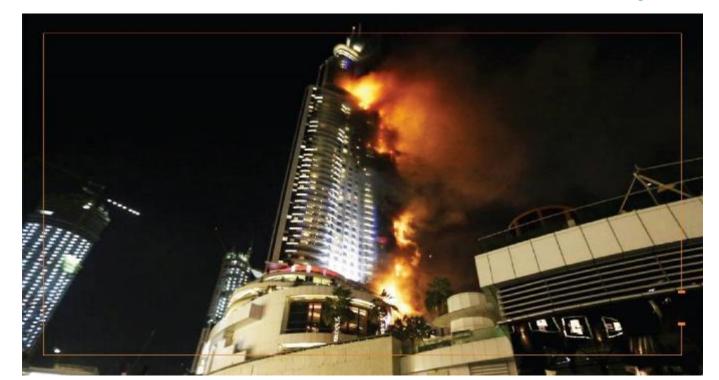

#### Zen Tower, Dubai

# FACTS: Aluminum composite panels used in External cladding, is proven to aid spread of fire!!!

Dubai property regulator has renewed calls for developers and owners to work together to identify towers where <u>combustible aluminum cladding must be</u> <u>changed</u> and outlined details about a new safety drive to replace the facades.