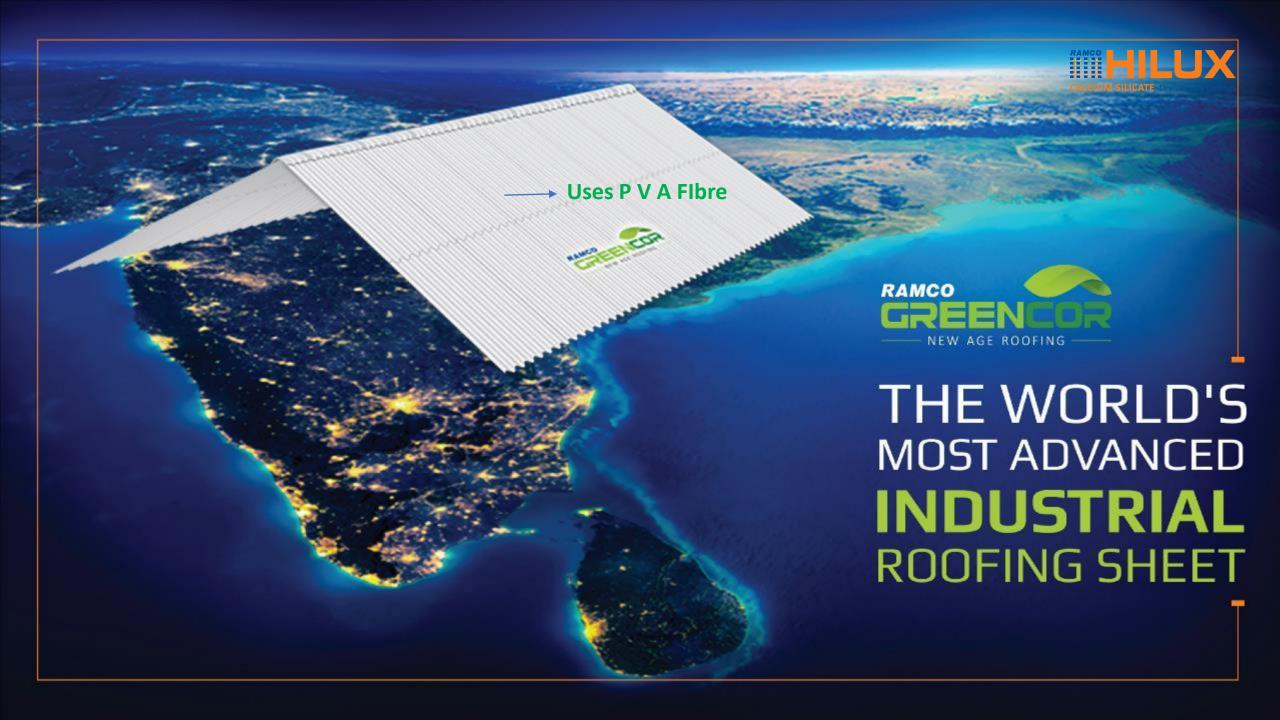

# Ramco Hilux

South Asia's only 4-hour fire rated system

# Ramco Hilux's Superior Fire Resistance

- Unlike other rapid construction materials like plywood and gypsum which can fuel fire, Ramco Hilux is made up of Calcium Silicate which resists fire
- This prevents fire propagation
- The system can withstand fire for 4 hours giving enough time to save lives and goods.