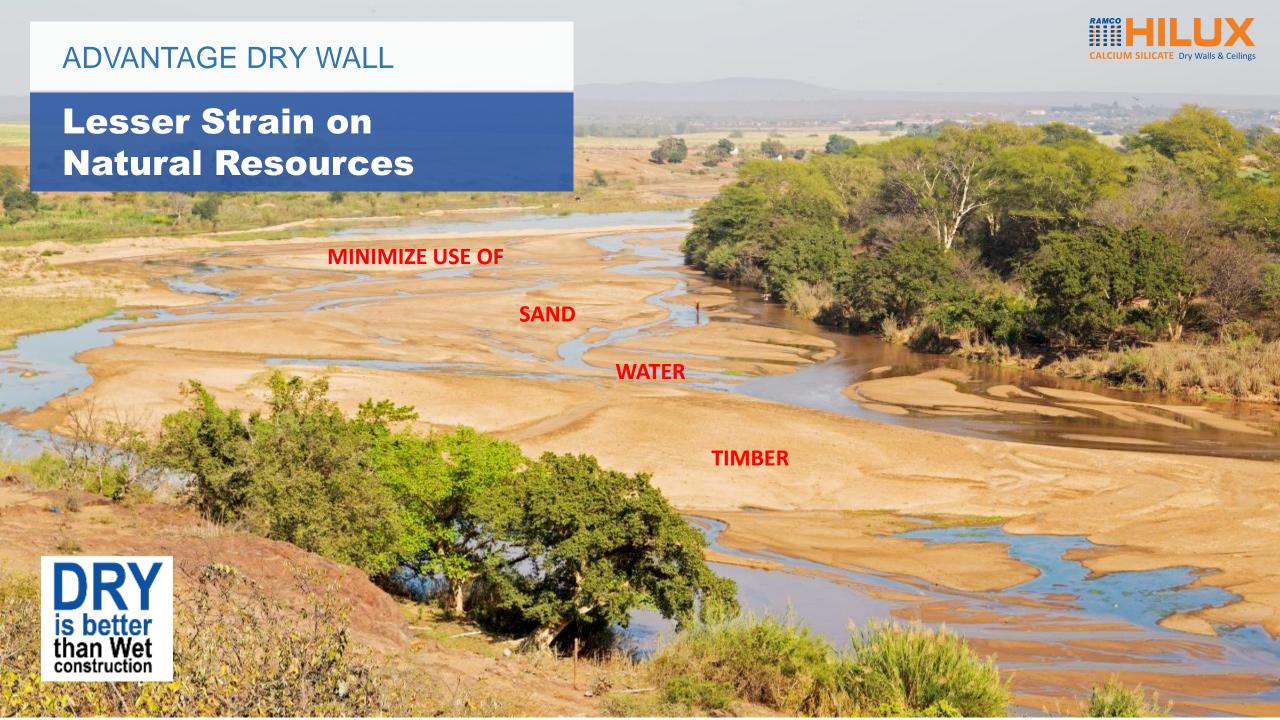

ystem

# Integrity

withstand and prevent fire as well as smoke from breaching the buildings compartmentation

#### **Insulation**

withstand the heat generated from a fire and prevent it from breaching the buildings compartmentation

# **Stability**

partitions or barriers which have been designed specifically to provide compartmentation between rooms

CHOICE OF A RELIABLE & INTERGRATED SOLUTIONS PROVIDER

# 120 Min Fire Resistant Partition Assembly



# 240 Min Fire Resistant Partition Assembly







**Vertical Structures** 

**Hybrid Spaces** 



Integrated Townships





# Altair Project- Dry Wall & False Ceiling



**Framing Work** 



**Jointing Completed Partition Work** 



Single Layer Single side Board Work



Both side completed Boarding Work



**Finished Partition Work** 





### **RAW MATERIALS**









# **WATER USAGE**









ADVANTAGE DRY WALL

**4 Times Lighter** 

# **WEIGHT**







# **SPEED OF CONSTRUCTION**







### **SPACE SAVING**









### FIRE RESISTANCE









**Better Sound Insulation** 

### **SOUND INSULATION OFFERING**





Data used for calculations is based on assumptions and could vary in real time





### **MATERIAL QUALITY**







DRY is better than Wet construction

Paint, Tiles, Laminate and Wall paper can be easily used for final finishing

### **ACCOMMODATION OF SERVICES**





which is both time

consuming and involves

extra cost.

**DRY** Construction

Frame work is designed for Accommodating services. This makes work fast and easy with no additional cost.







Overall cost & time savings & Of Course It is GREEN