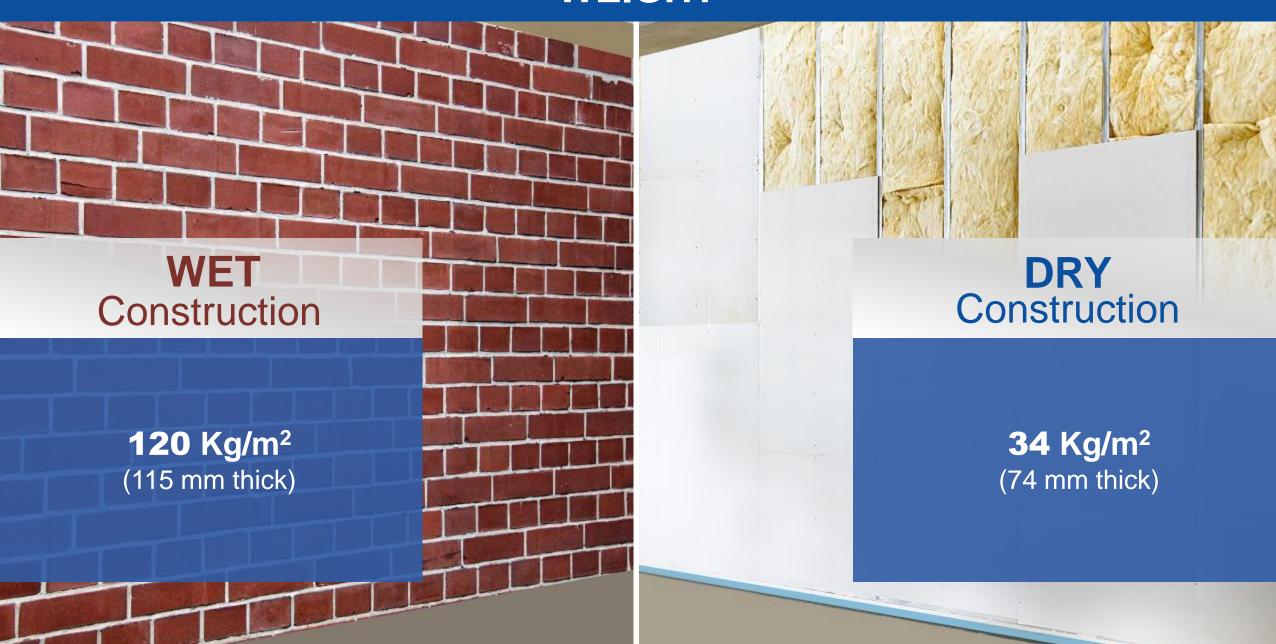

Insulation**

withstand the heat generated from a fire and prevent it from breaching the buildings compartmentation

# **Stability**

partitions or barriers which have been designed specifically to provide compartmentation between rooms

CHOICE OF A RELIABLE & INTERGRATED SOLUTIONS PROVIDER

# 120 Min Fire Resistant Partition Assembly



# 240 Min Fire Resistant Partition Assembly







**Vertical Structures** 

**Hybrid Spaces** 



Integrated Townships





# Altair Project- Dry Wall & False Ceiling



**Framing Work** 



**Jointing Completed Partition Work** 



Single Layer Single side Board Work



Both side completed Boarding Work



**Finished Partition Work** 





### **RAW MATERIALS**









# **WATER USAGE**









ADVANTAGE DRY WALL

**4 Times Lighter** 

# **WEIGHT**







# **SPEED OF CONSTRUCTION**







### **SPACE SAVING**









### FIRE RESISTANCE









**Better Sound Insulation** 

### **SOUND INSULATION OFFERING**





Data used for calculations is based on assumptions and could vary in real time





### **MATERIAL QUALITY**







DRY is better than Wet construction

Paint, Tiles, Laminate and Wall paper can be easily used for final finishing

### **ACCOMMODATION OF SERVICES**





which is both time

consuming and involves

extra cost.

**DRY** Construction

Frame work is designed for Accommodating services. This makes work fast and easy with no additional cost.







Overall cost & time savings & Of Course It is GREEN





# Ramco Hilux

South Asia's only 4-hour fire rated system





# Ramco Hilux's Superior Fire Resistance

- Unlike