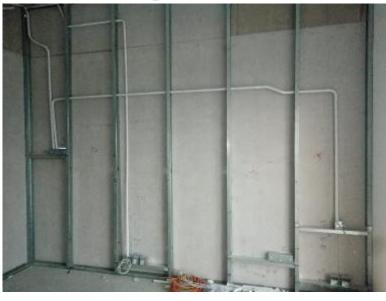

# Altair Project- Dry Wall & False Ceiling

**Framing Work** 

**Jointing Completed Partition Work** 

Single Layer Single side Board Work

Both side completed Boarding Work

**Finished Partition Work** 