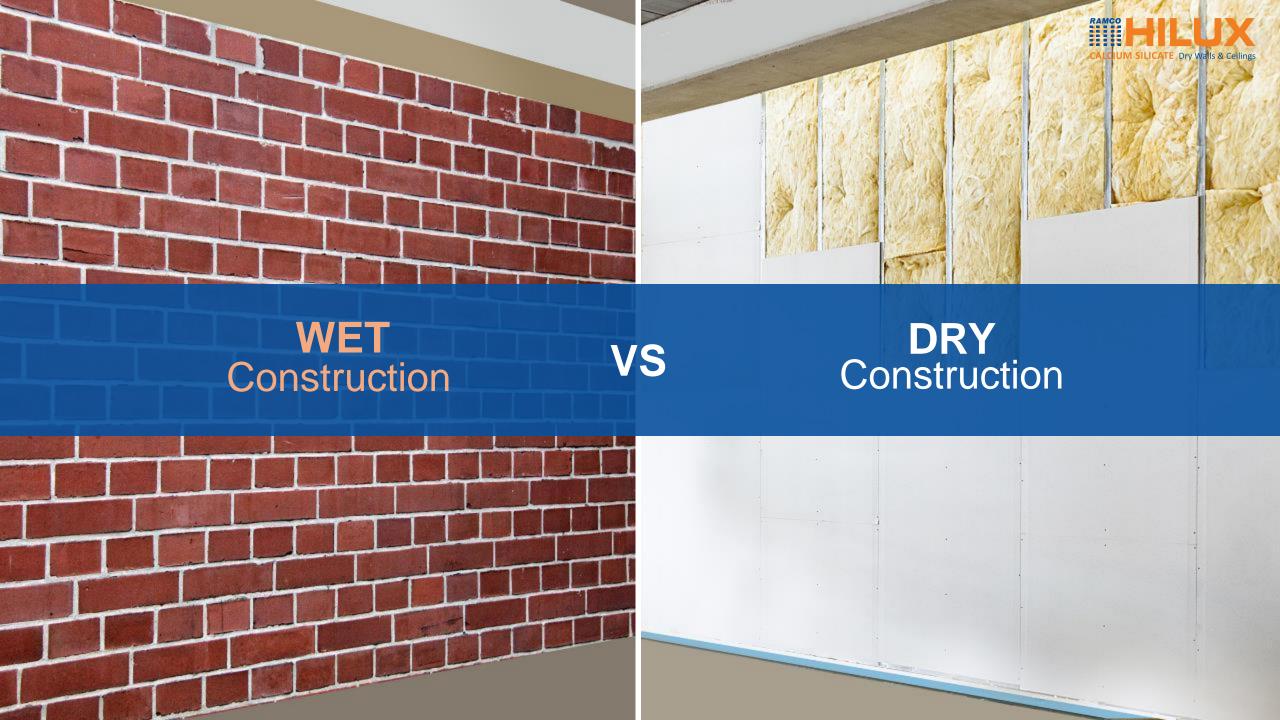

system

# Integrity

withstand and prevent fire as well as smoke from breaching the buildings compartmentation

#### **Insulation**

withstand the heat generated from a fire and prevent it from breaching the buildings compartmentation

# **Stability**

partitions or barriers which have been designed specifically to provide compartmentation between rooms

CHOICE OF A RELIABLE & INTERGRATED SOLUTIONS PROVIDER

# 120 Min Fire Resistant Partition Assembly



# 240 Min Fire Resistant Partition Assembly







**Vertical Structures** 

**Hybrid Spaces** 



Integrated Townships





# Altair Project- Dry Wall & False Ceiling



**Framing Work** 



**Jointing Completed Partition Work** 



Single Layer Single side Board Work



Both side completed Boarding Work



**Finished Partition Work** 





### **RAW MATERIALS**









# **WATER USAGE**









ADVANTAGE DRY WALL

**4 Times Lighter** 

# **WEIGHT**







# **SPEED OF CONSTRUCTION**







### **SPACE SAVING**









### FIRE RESISTANCE









**Better Sound Insulation** 

### **SOUND INSULATION OFFERING**





Data used for calculations is based on assumptions and could vary in real time





### **MATERIAL QUALITY**







DRY is better than Wet construction

Paint, Tiles, Laminate and Wall paper can be easily used for final finishing

### **ACCOMMODATION OF SERVICES**





which is both time

consuming and involves

extra cost.

**DRY** Construction

Frame work is designed for Accommodating services. This makes work fast and easy with no additional cost.







Overall cost & time savings & Of Course It is GREEN