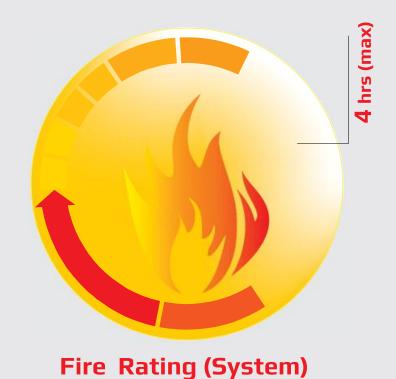

# Ramco Hilux

South Asia's only 4-hour fire rated system

# Ramco Hilux's Superior Fire Resistance

- Unlike other rapid construction materials like plywood and gypsum which can fuel fire, Ramco Hilux is made up of Calcium Silicate which resists fire
- This prevents fire propagation
- The system can withstand fire for 4 hours giving enough time to save lives and goods.