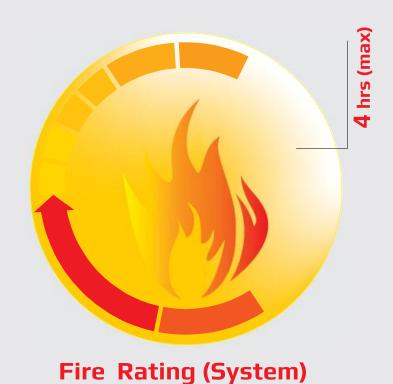

# Ramco Hilux

South Asia's only 4-hour fire rated system

# Ramco Hilux's Superior Fire Resistance

- Unlike other rapid construction materials like plywood and gypsum which can fuel fire, Ramco Hilux is made up of Calcium Silicate which resists fire
- This prevents fire propagation
- The system can withstand fire for 4 hours giving enough time to save lives and goods.