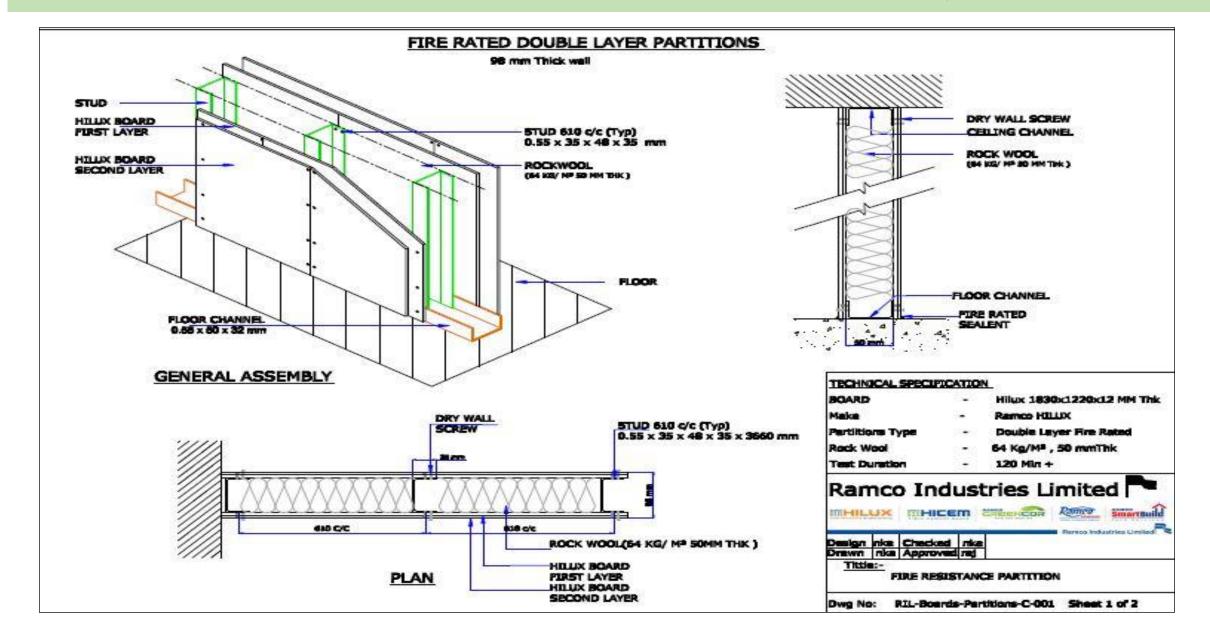

on-combustible according to (BS 476:Part 4-1970)

#### Surface spread of flame

Class - 1 as per (BS 476:Part 7-1997)

#### **Fire Propagation**

(BS 476:Part 6-1989+A1:2009)

#### **Ignitability**

Fire propagation index I = 1.2 as per Class 'P' not easily ignitable as per (BS 476:Part 5-1979)





#### 3 Critical functions of a fire rated system

# Integrity

withstand and prevent fire as well as smoke from breaching the buildings compartmentation

#### **Insulation**

withstand the heat generated from a fire and prevent it from breaching the buildings compartmentation

# **Stability**

partitions or barriers which have been designed specifically to provide compartmentation between rooms

CHOICE OF A RELIABLE & INTERGRATED SOLUTIONS PROVIDER

# 120 Min Fire Resistant Partition Assembly



# 240 Min Fire Resistant Partition Assembly







**Vertical Structures** 

**Hybrid Spaces** 



Integrated Townships





# Altair Project- Dry Wall & False Ceiling



**Framing Work** 



**Jointing Completed Partition Work** 



Single Layer Single side Board Work



Both side completed Boarding Work



**Finished Partition Work** 





### **RAW MATERIALS**









# **WATER USAGE**









ADVANTAGE DRY WALL

**4 Times Lighter** 

# **WEIGHT**







# **SPEED OF CONSTRUCTION**







### **SPACE SAVING**









### FIRE RESISTANCE









**Better Sound Insulation** 

### **SOUND INSULATION OFFERING**





Data used for calculations is based on assumptions and could vary in real time





### **MATERIAL QUALITY**







DRY is better than Wet construction

Paint, Tiles, Lami